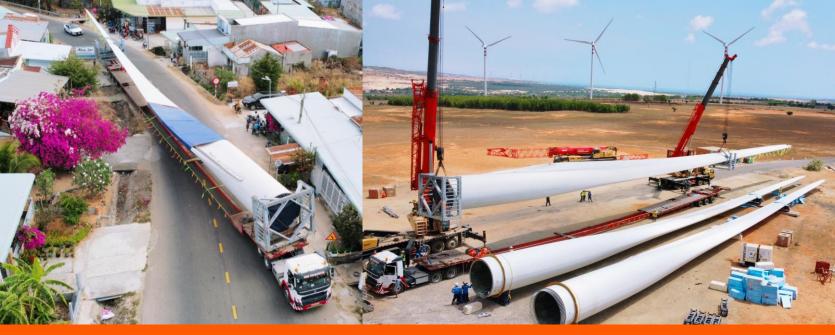

Wind turbine blades: L71m x W3.6m x H4.48m

Steel structure project, total weight 8,700

Sugar, 50kg bags, 4,200mt, Yangon - Can Tho

Handling special cargo - Myanmar