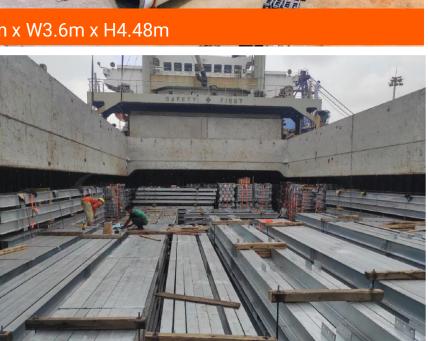

Wind turbine blades: L71m x W3.6m x H4.48m

Steel structure project, total weight 8,700

Sugar, 50kg bags, 4,200mt, Yangon - Can Tho

Handling special cargo - Myanmar