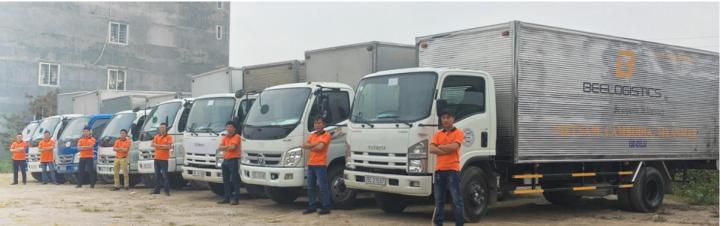

## **FLEET OF TRUCK:**

TRAILERS AND TRUC AND TRUCKS

DAILY: >300 TRUCK LOADS

140,332

**DECLARATIONS** 