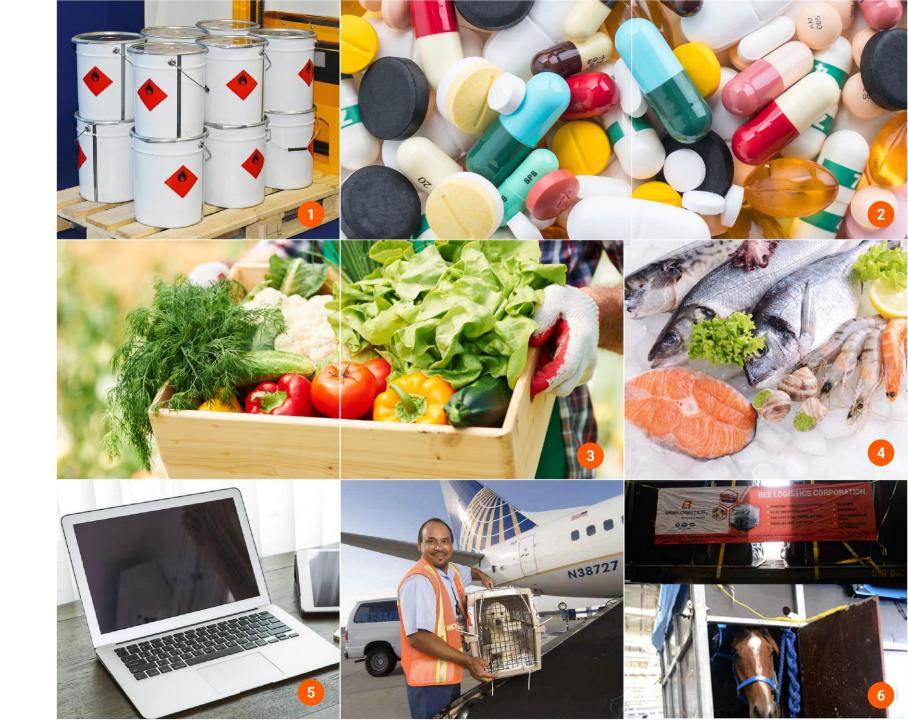

# AIR SPECIAL SERVICES

- Dangerous cargo service
- 2 Pharmaceutical service
- 3 Perishable service (such as fruits, flowers, and vegetables)
- Seafood service
- 5 Valuable and Vulnerable Service
- 6 Live animal