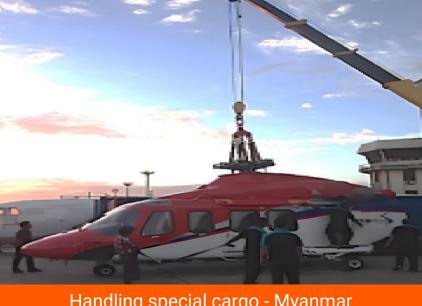

Wind turbine blades: L71m x W3.6m x H4.48m

Steel structure project, total weight 8,700

Sugar, 50kg bags, 4,200mt, Yangon - Can Tho

Handling special cargo - Myanmar