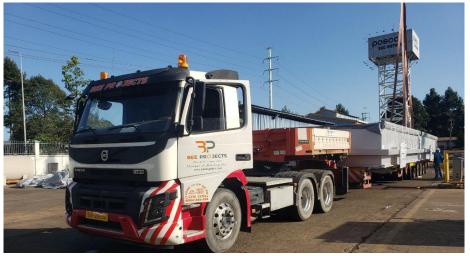

# BREAK BULK PROJECT

02.

Transporting oversize/ overweight cargo by truck and barge nationwide.

**01.** Chartering vesels

03.

Doing customs clearance for all break bulk, project cargo in Vietnam. **05.** 

Shipping agency in all ports of Vietnam

04.

Lashing/ Dunnage for all of kind of break bulk cargo

06.

Provide provision, crew sign on/off, bunkering, fresh water services and floating cranes for operating heavy cargo (from over 120 MT)

**07.** 

Iso tank & Flexible tank

Wind turbine blades: L71m x W3.6m x H4.48m

Steel structure project, total weight 8,700

Sugar, 50kg bags, 4,200mt, Yangon - Can Tho

Handling special cargo - Myanmar