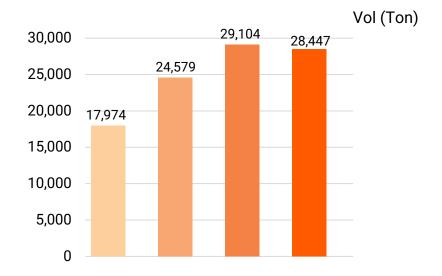

## **CONSOL FROM OVERSEA TO HPH**

Ningbo (China) Da

Dalian (China)

Shanghai (China)

Keelung (China)

Shenzhen (China)

Annual Export 2023: 28,447 tons

IATA Certificate: HO 373 0302 0005

# > AIR VOLUME