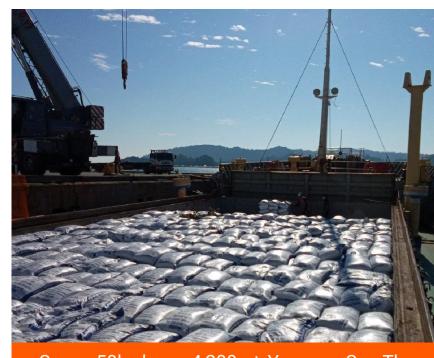

Wind turbine blades: L71m x W3.6m x H4.48m

Steel structure project, total weight 8,700

Sugar, 50kg bags, 4,200mt, Yangon - Can Tho

Handling special cargo - Myanmar