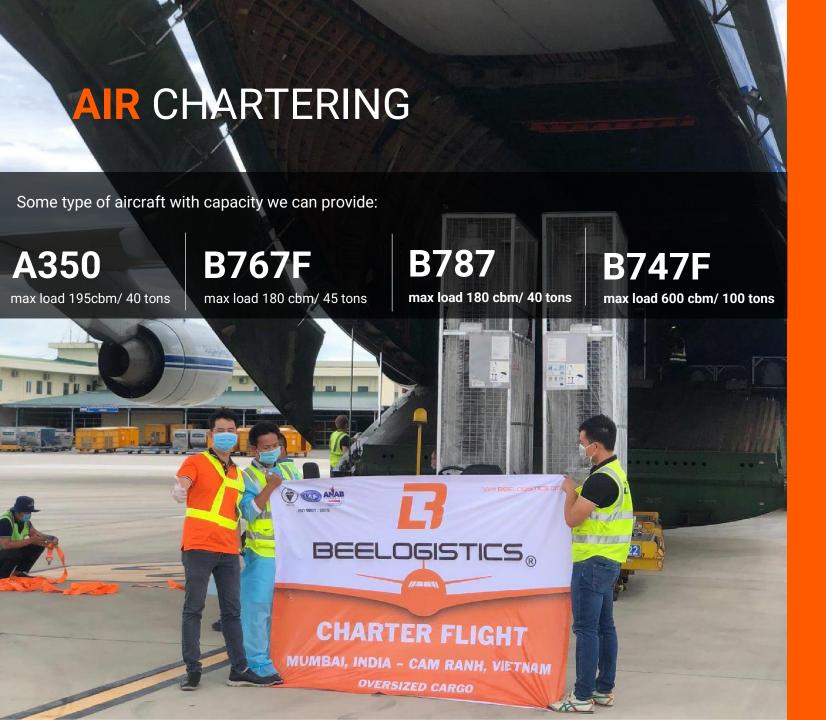

# > AIR VOLUME

## **WEEKLY CHARTER SERVICE**

- Note: Incheon, Korea max load 160cbm/ 40 tons per flight
- **>> EU (AMS, MUC, LHR, CDG, VIE)** max load 220 cbm/ 40 tons per flight
- COLOMBO, SRILANKA max load 80 cbm/ 13 tons per flight
- >> SYDNEY, AUSTRALIA max load 160 cbm/ 40 tons per flight
- **LOS ANGELES, USA** max load 220 cbm/ 40 tons per flight
- >> CAN, PVG, CHINA max load 210 cbm/ 40 tons per flight