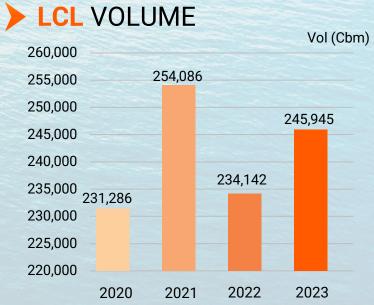

## **SEA FREIGHT**

- Port to port (LCL/FCL)
- Door to door (LCL/FCL)
- RO/RO Shipping
- Multimodal transportation
- Solution for over-sized, over-weight cargo
- Shipper owned container shipping
- Buyer's consolidation

LCL 2023: 245,945 CBM

FCL 2023: 129,120 TEUS